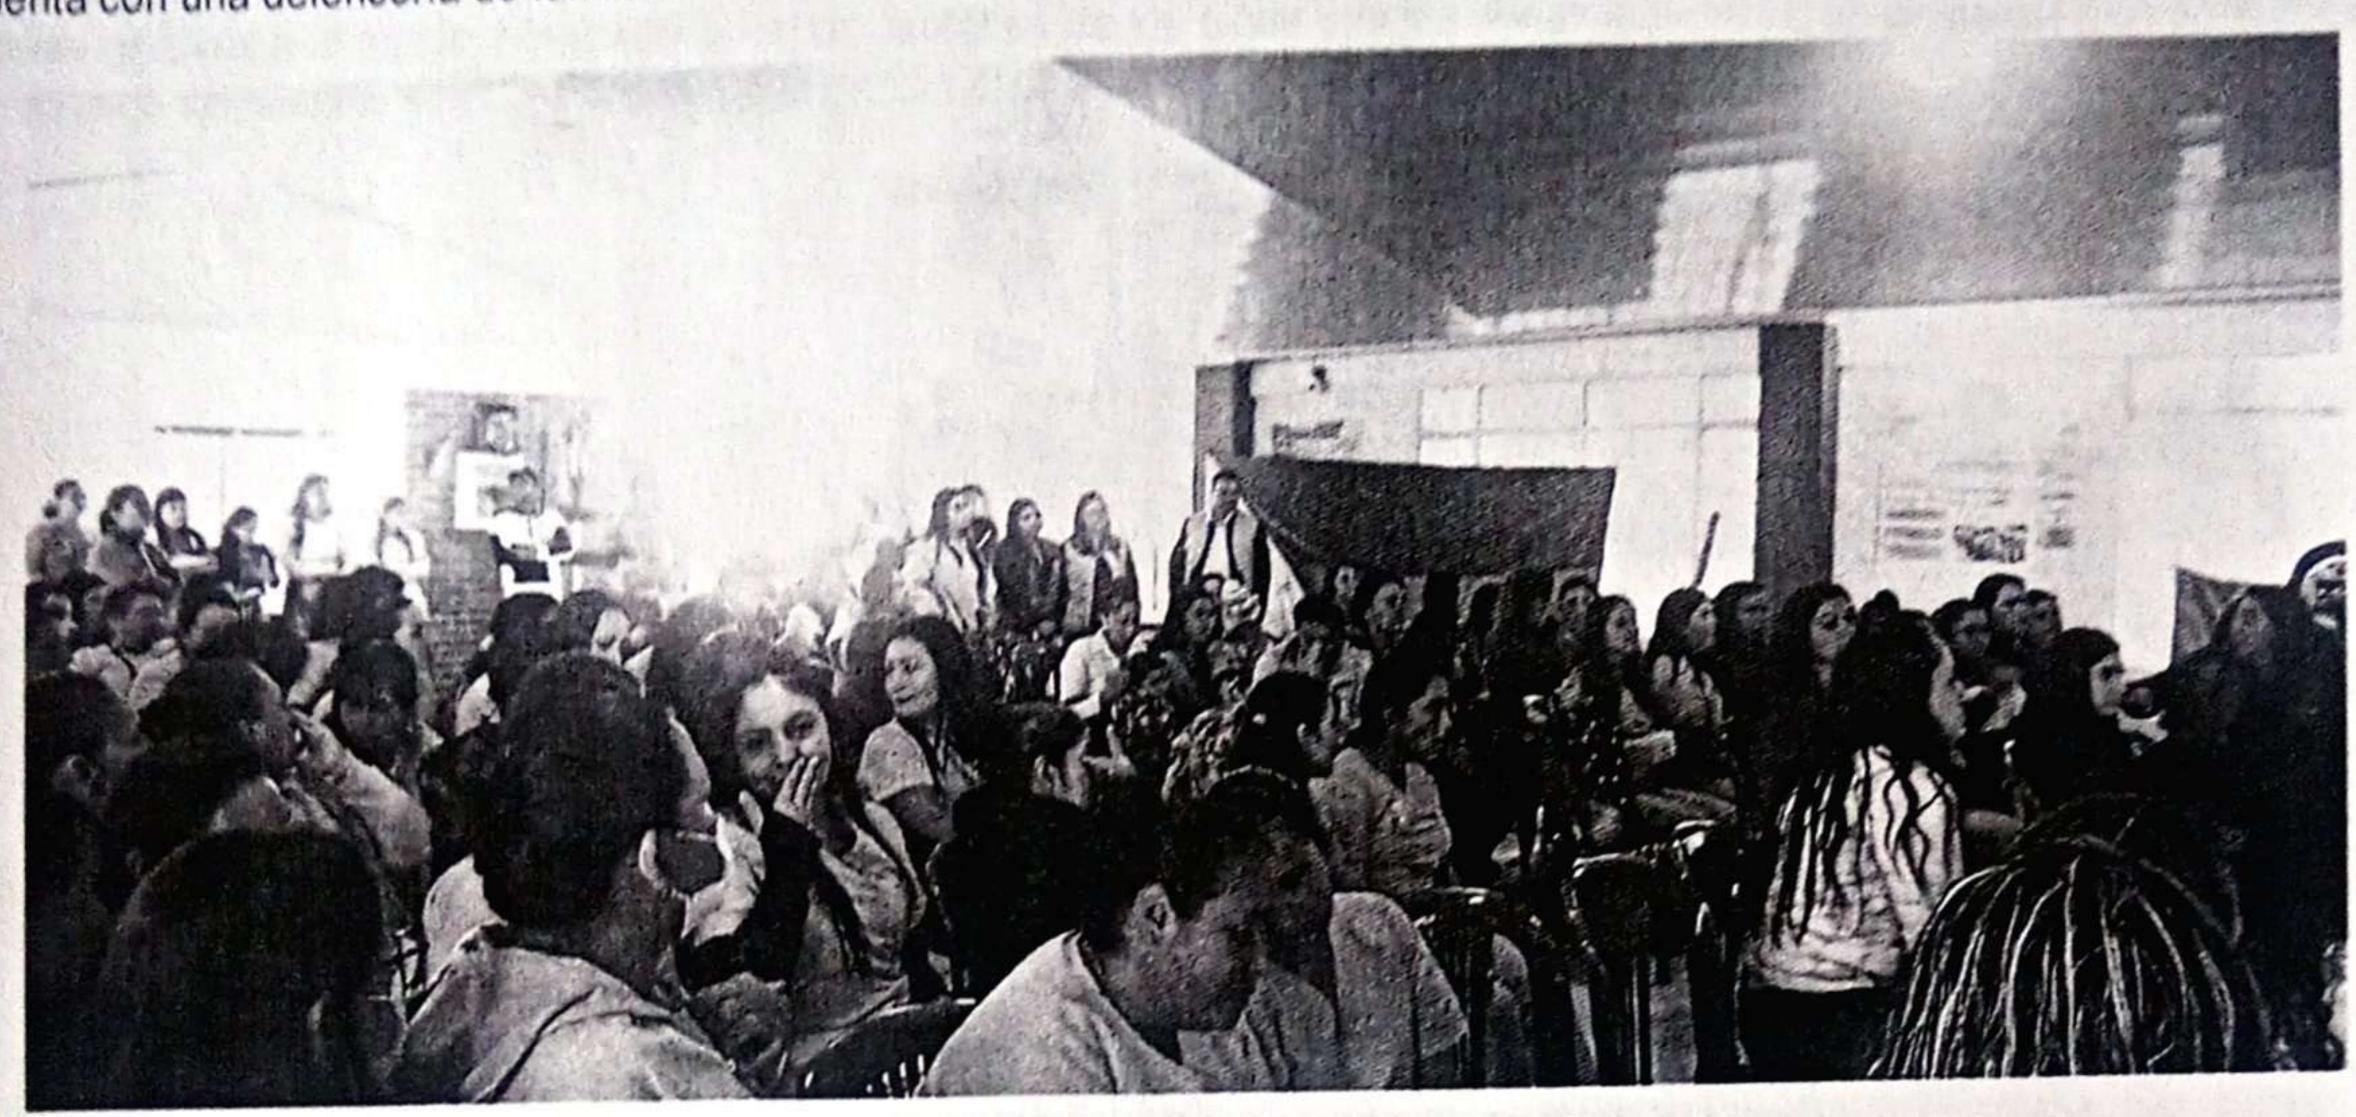

### FORMATO ACTA DE REUNIÓN O COMITÉ

F9.P1.MI

02/06/2023

Versión 8

Página 17 de 20

Se agradece a todos los participantes por la atención ofrecida durante esta socialización y se invitan a continuar participando de la jornada, para lo cual se pide un aplauso para los niños y niñas que realizaran un desfile con trajes en material reciclable como papel periódico, cartón, cubetas de huevo, empaques, entre otros. Así mismo, los niños y niñas participan a través de coplas alusivas a la región y la garantía de los derechos de los niños y niñas. Finalmente realizan un baile típico de la región, mostrando los talentos y habilidades de cada uno de ellos a través de estas actividades culturales.

#### FORMATO ACTA DE REUNIÓN O COMITÉ

F9.P1.MI

02/06/2023

Versión 8

Página 18 de 20

La Dra. Adriana del Pilar Camacho felicita a cada uno de los niños, niñas, padres y madres de familia y a las madres comunitarias y agentes educativas por el trabajo realizado, por el esfuerzo y la dedicación en la organización de estas actividades tan valiosas y representativas. Manifiesta sentirse feliz y orgullosa de todos los logros descritos y de todas las actividades programadas para este evento.