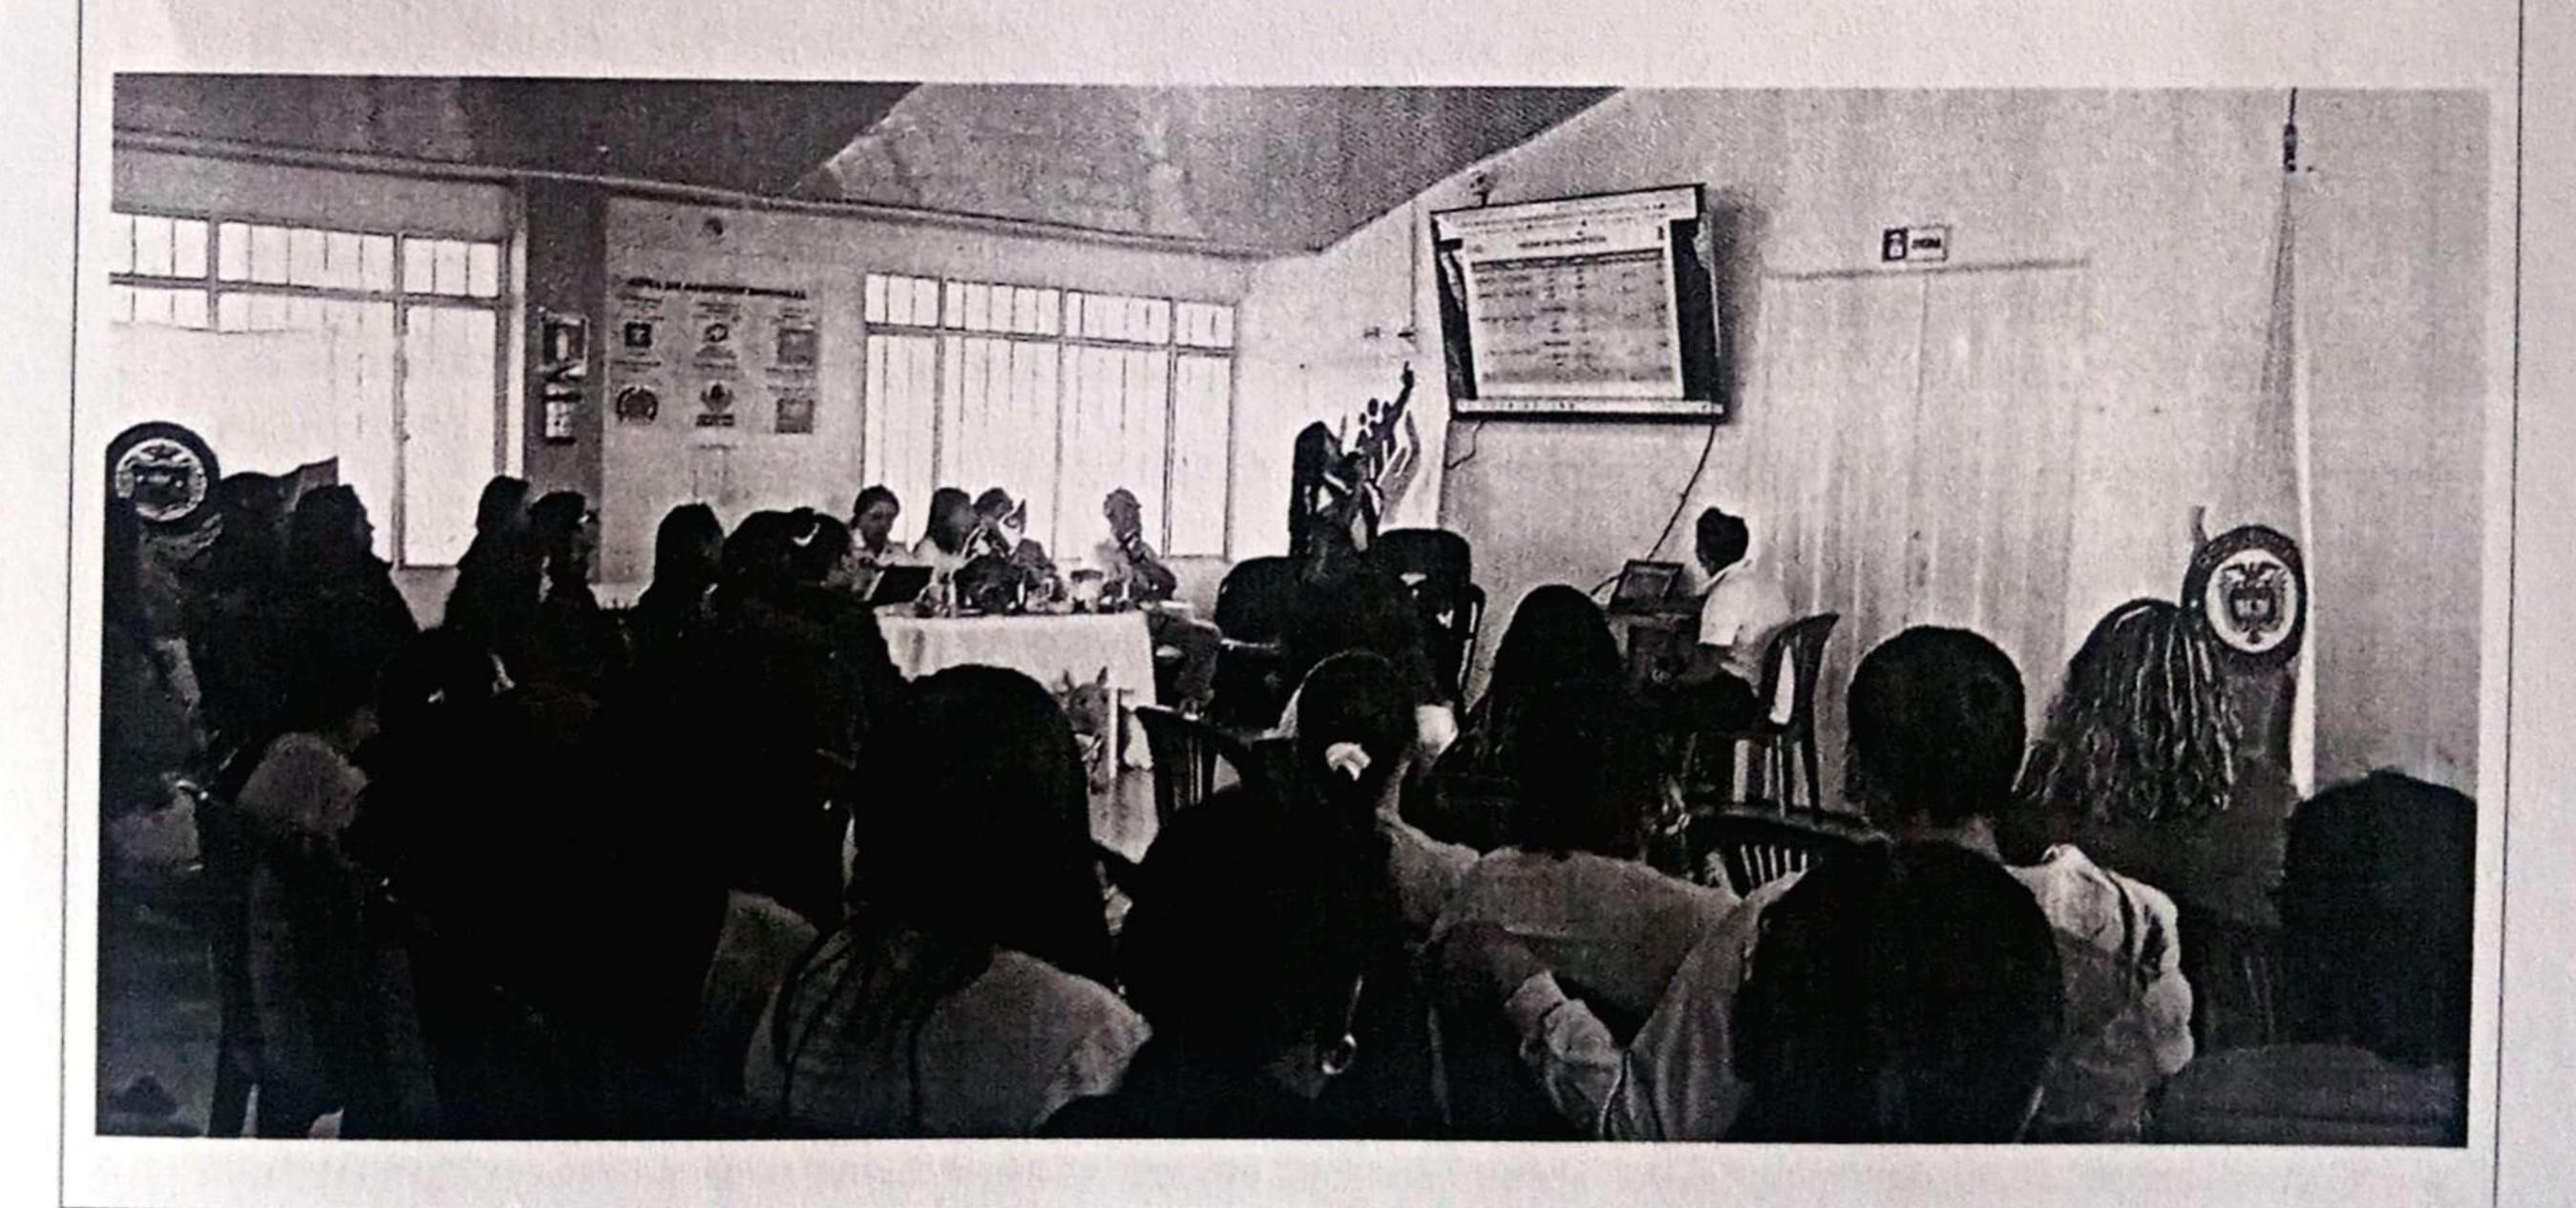

#### Desarrollo:

El día 14 de Julio de 2023, siendo las 9:00 a.m. se da inicio a la realización de la mesa pública del Centro Zonal Miraflores en el Centro de Desarrollo Infantil "Semillas del Futuro", se procede a dar lectura del documento enviado por la Regional el ICBF, el cual se lee de manera textual:

### FORMATO ACTA DE REUNIÓN O COMITÉ

F9.P1.MI

02/06/2023

BIENE

Versión 8

Página 2 de

BIENESTAR

Se da la bienvenida a cada uno de los asistentes al evento, agradeciendo por la participación en el evento de la mesa pública del Centro Zonal Miraflores, así mismo, se da la bienvenida a la Dra. Adriana del Pilar Camacho León, directora Regional del Instituto Colombiano de Bienestar Familiar, Boyacá. Se agradece la asistencia a los profesionales del Centro Zonal de Miraflores, madres comunitarias, agentes educativas, padres de familia y demás comunidad en general quienes hacen parte del evento de mesa pública.

Continuando el evento, se entona el Himno Nacional de la República de Colombia, Himno del Departamento de Boyacá, Himno del Municipio de Miraflores y el Himno del Instituto Colombiano de Bienestar Familiar.