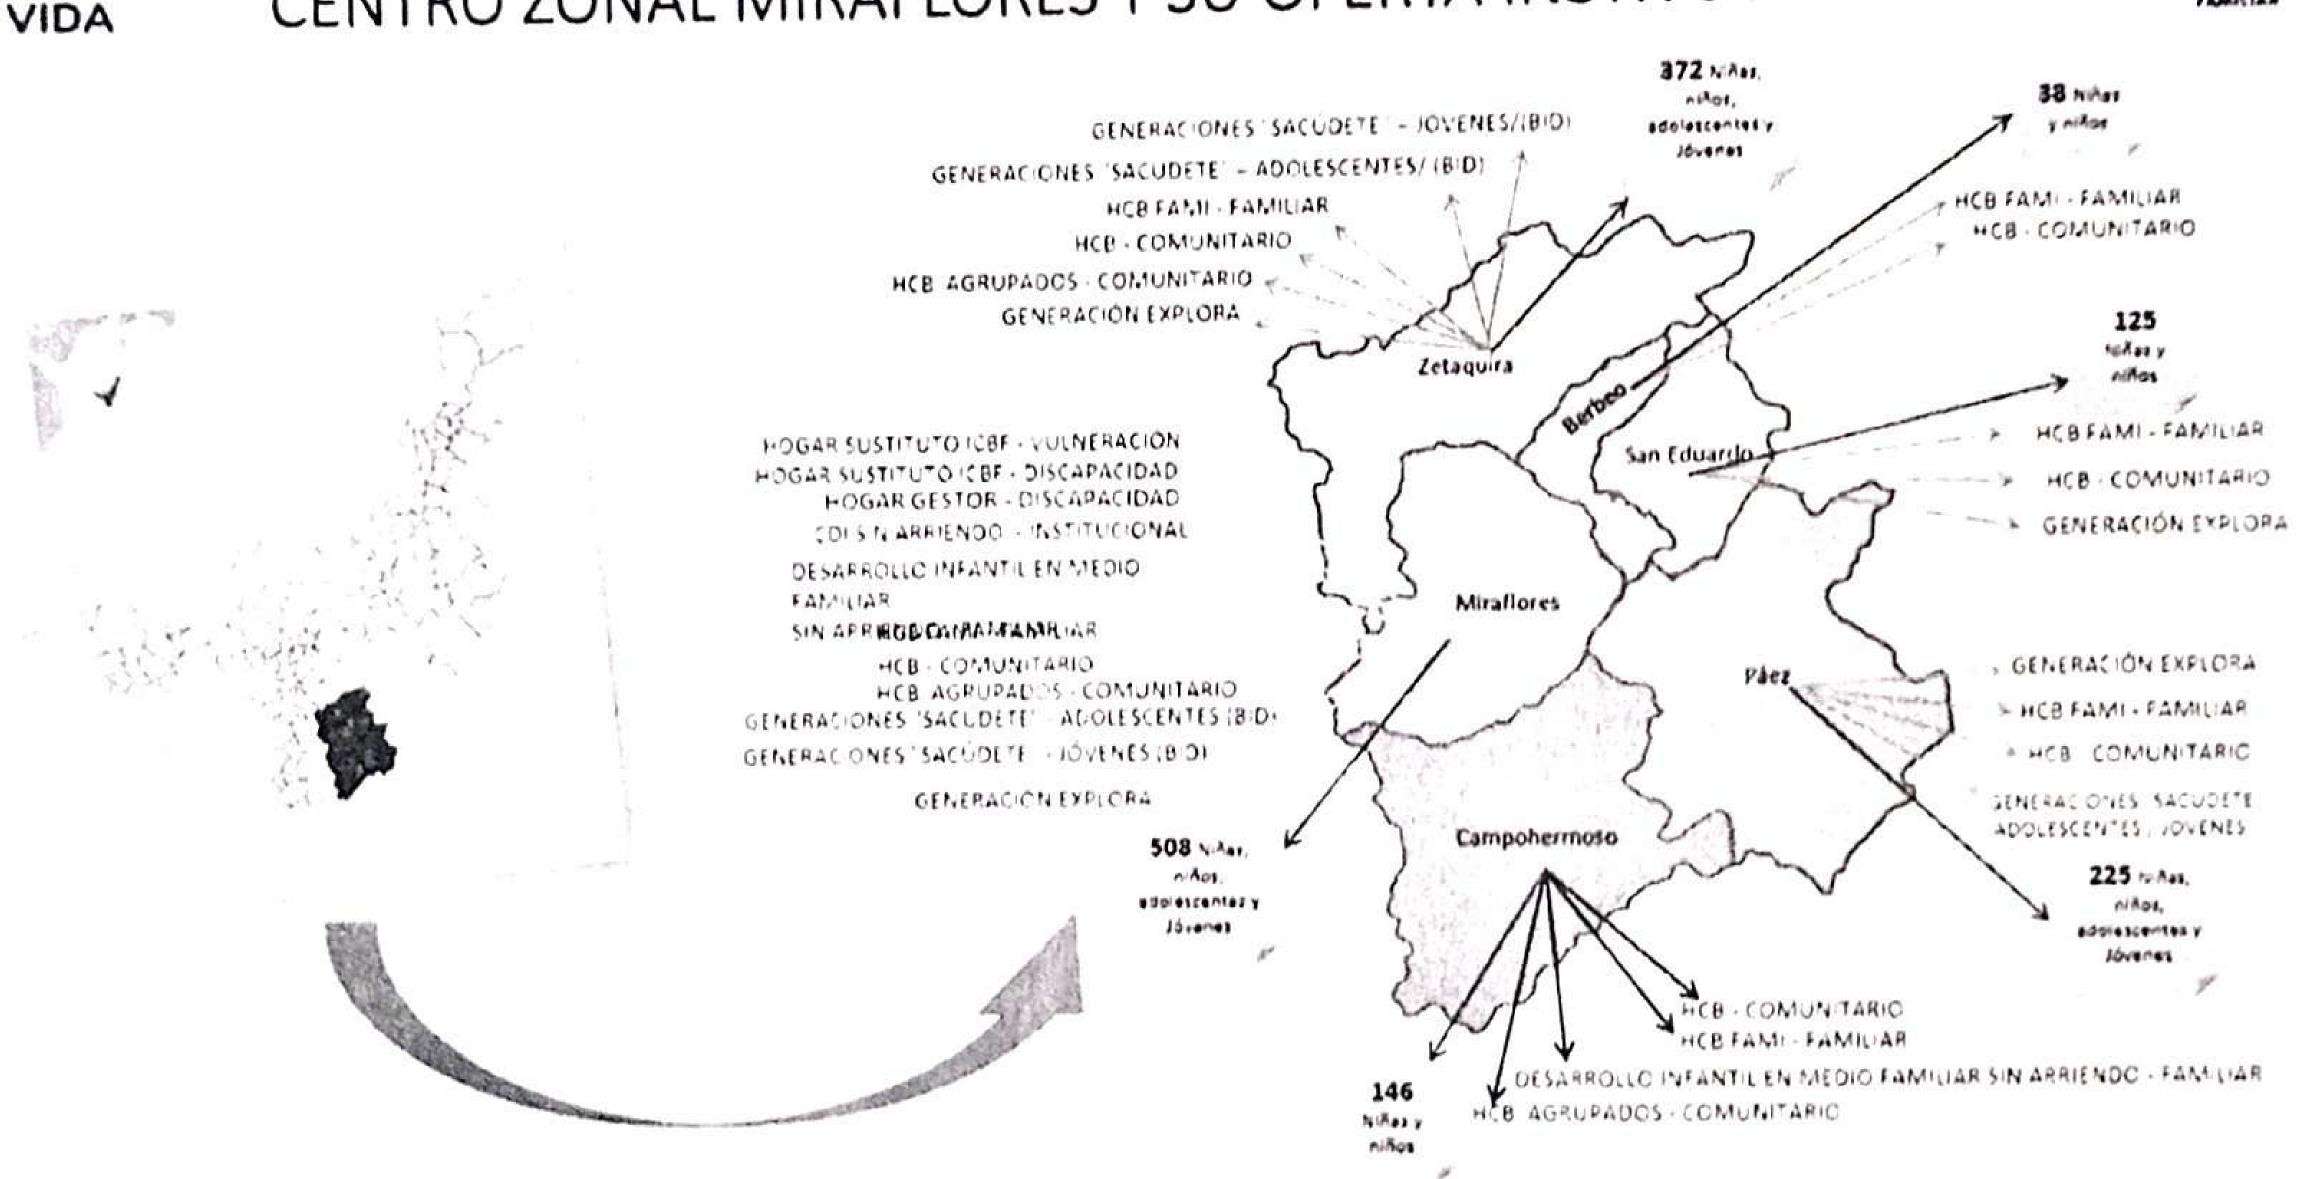

Página 4 de 20

Se informa que el ICBF se encuentra presente en todo el territorio Nacional, para el caso de la provincia de Lengupa, se encuentra el Centro Zonal del ICBF en el Municipio de Miraflores, quien ofrece atención a 6 municipios, como son: Campohermoso, Miraflores, Berbeo, Páez, San Eduardo y Zetaquira. Se indica que es importante que todos los asistentes a esta mesa pública recuerden la misión y visión del ICBF, ya que hace parte de nuestro quehacer diario.

CENTRO ZONAL MIRAFLORES Y SU OFERTA INSTITUCIONAL

A través de evidencias fotográficas se hace un homenaje a cada una de las madres comunitarias y agentes educativas de los 6 municipios adscritos al centro zonal de Miraflores.

Dado que ninguno de los municipios del departamento Boyacá está priorizado dentro del Acuerdo de Paz, como Centro Zonal Miraflores, aportamos al compromiso del Punto 1 relacionado con la Cobertura Universal de atención integral a la primera Infancia a través del desarrollo de los siguientes programas y en los cuales estamos atendiendo la totalidad de 893 niños, niñas y adolescentes de las zonas rurales y rurales dispersas: HCB FAMI - FAMILIAR, HCB - COMUNITARIO, DESARROLLO INFANTIL EN MEDIO FAMILIAR SIN ARRIENDO - FAMILIAR, HCB AGRUPADOS - COMUNITARIO, CDI SIN ARRIENDO - INSTITUCIONAL.