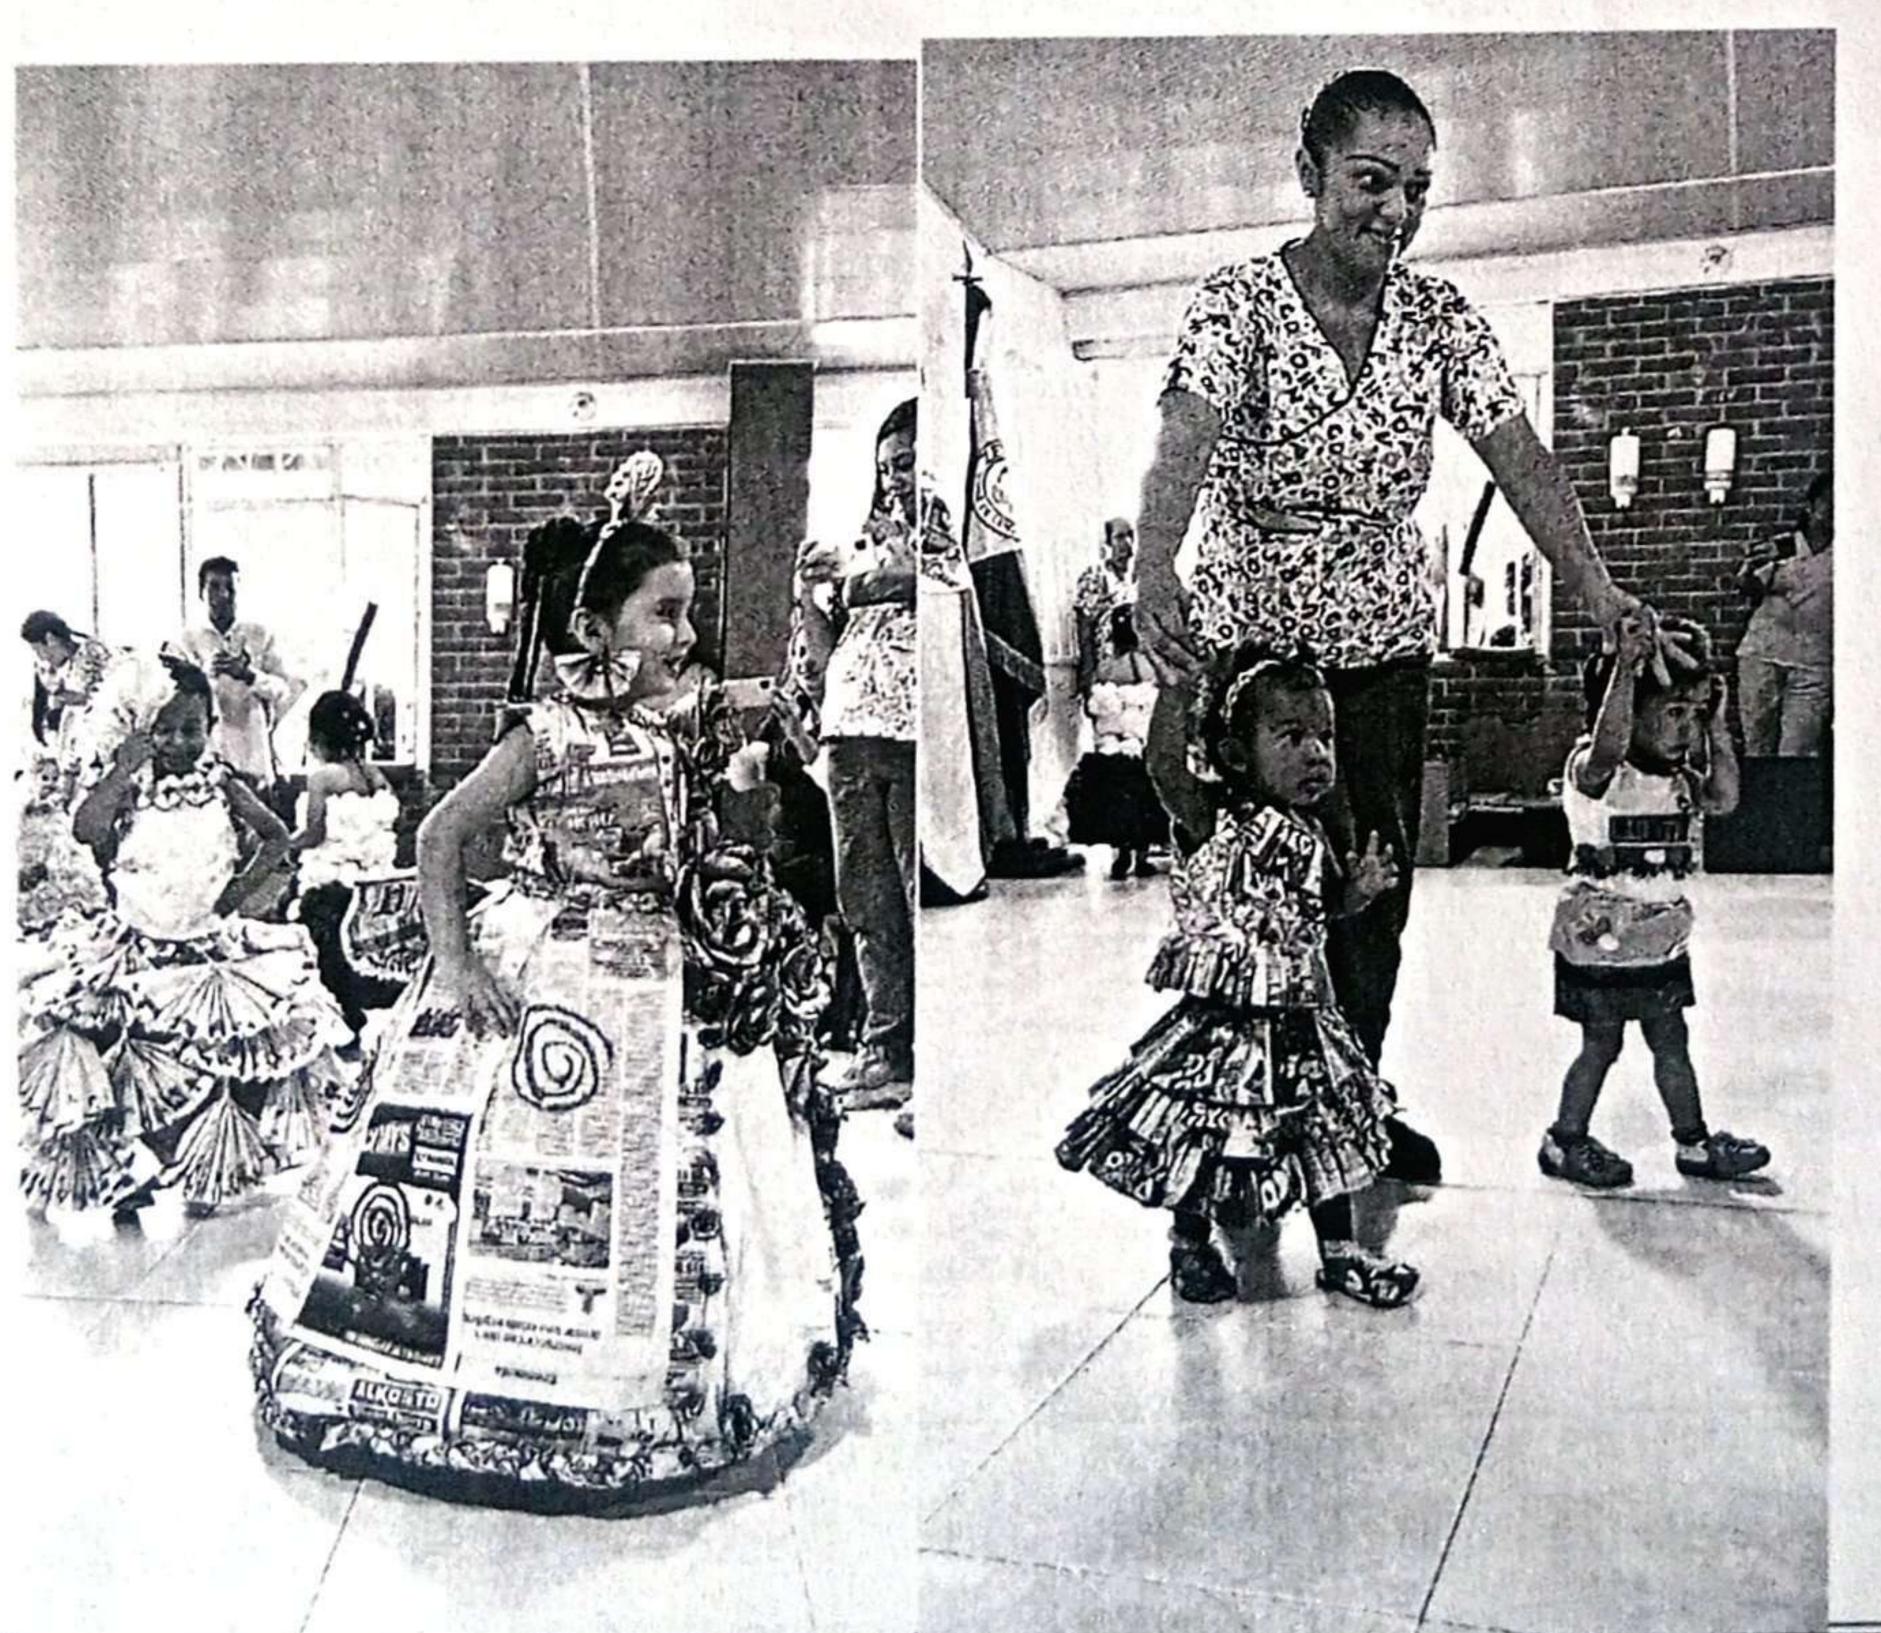

#### PROCESO MEJORA E INNOVACIÓN

FORMATO ACTA DE REUNIÓN O COMITÉ F9.P1.MI

02/06/2023

Versión 8

Página 9 de 20

Como experiencias significativas se socializa que los padres de familla se vincularon activamente a diferentes actividades realizadas elaborando trajes de reciclaje para sus hijos o hijas, donde se observó gran motivación y alegría por parte de los padres al ver a los niños luciendo su traje ecológico que ellos elaboraron con amor y dedicación. Así mismo, la mayoría de las familias se vincularon en la preparación de la muestra gastronómica donde se logró un momento de compartir y disfrute en familias e interacción de todos como familias pertenecientes a la institución. En esta experiencia los niños y niñas del Municipio de Miraflores por medio de material didáctico elaborado con reciclaje tuvieron un acercamiento al diario vivir campesino; en el cual se rescató la importancia del campesino como actor principal del sector productivo.

### FORMATO ACTA DE REUNIÓN O COMITÉ

F9.P1.MI

02/06/2023

Versión 8

Página 17 de 20

Se agradece a todos los participantes por la atención ofrecida durante esta socialización y se invitan a continuar participando de la jornada, para lo cual se pide un aplauso para los niños y niñas que realizaran un desfile con trajes en material reciclable como papel periódico, cartón, cubetas de huevo, empaques, entre otros. Así mismo, los niños y niñas participan a través de coplas alusivas a la región y la garantía de los derechos de los niños y niñas. Finalmente realizan un baile típico de la región, mostrando los talentos y habilidades de cada uno de ellos a través de estas actividades culturales.