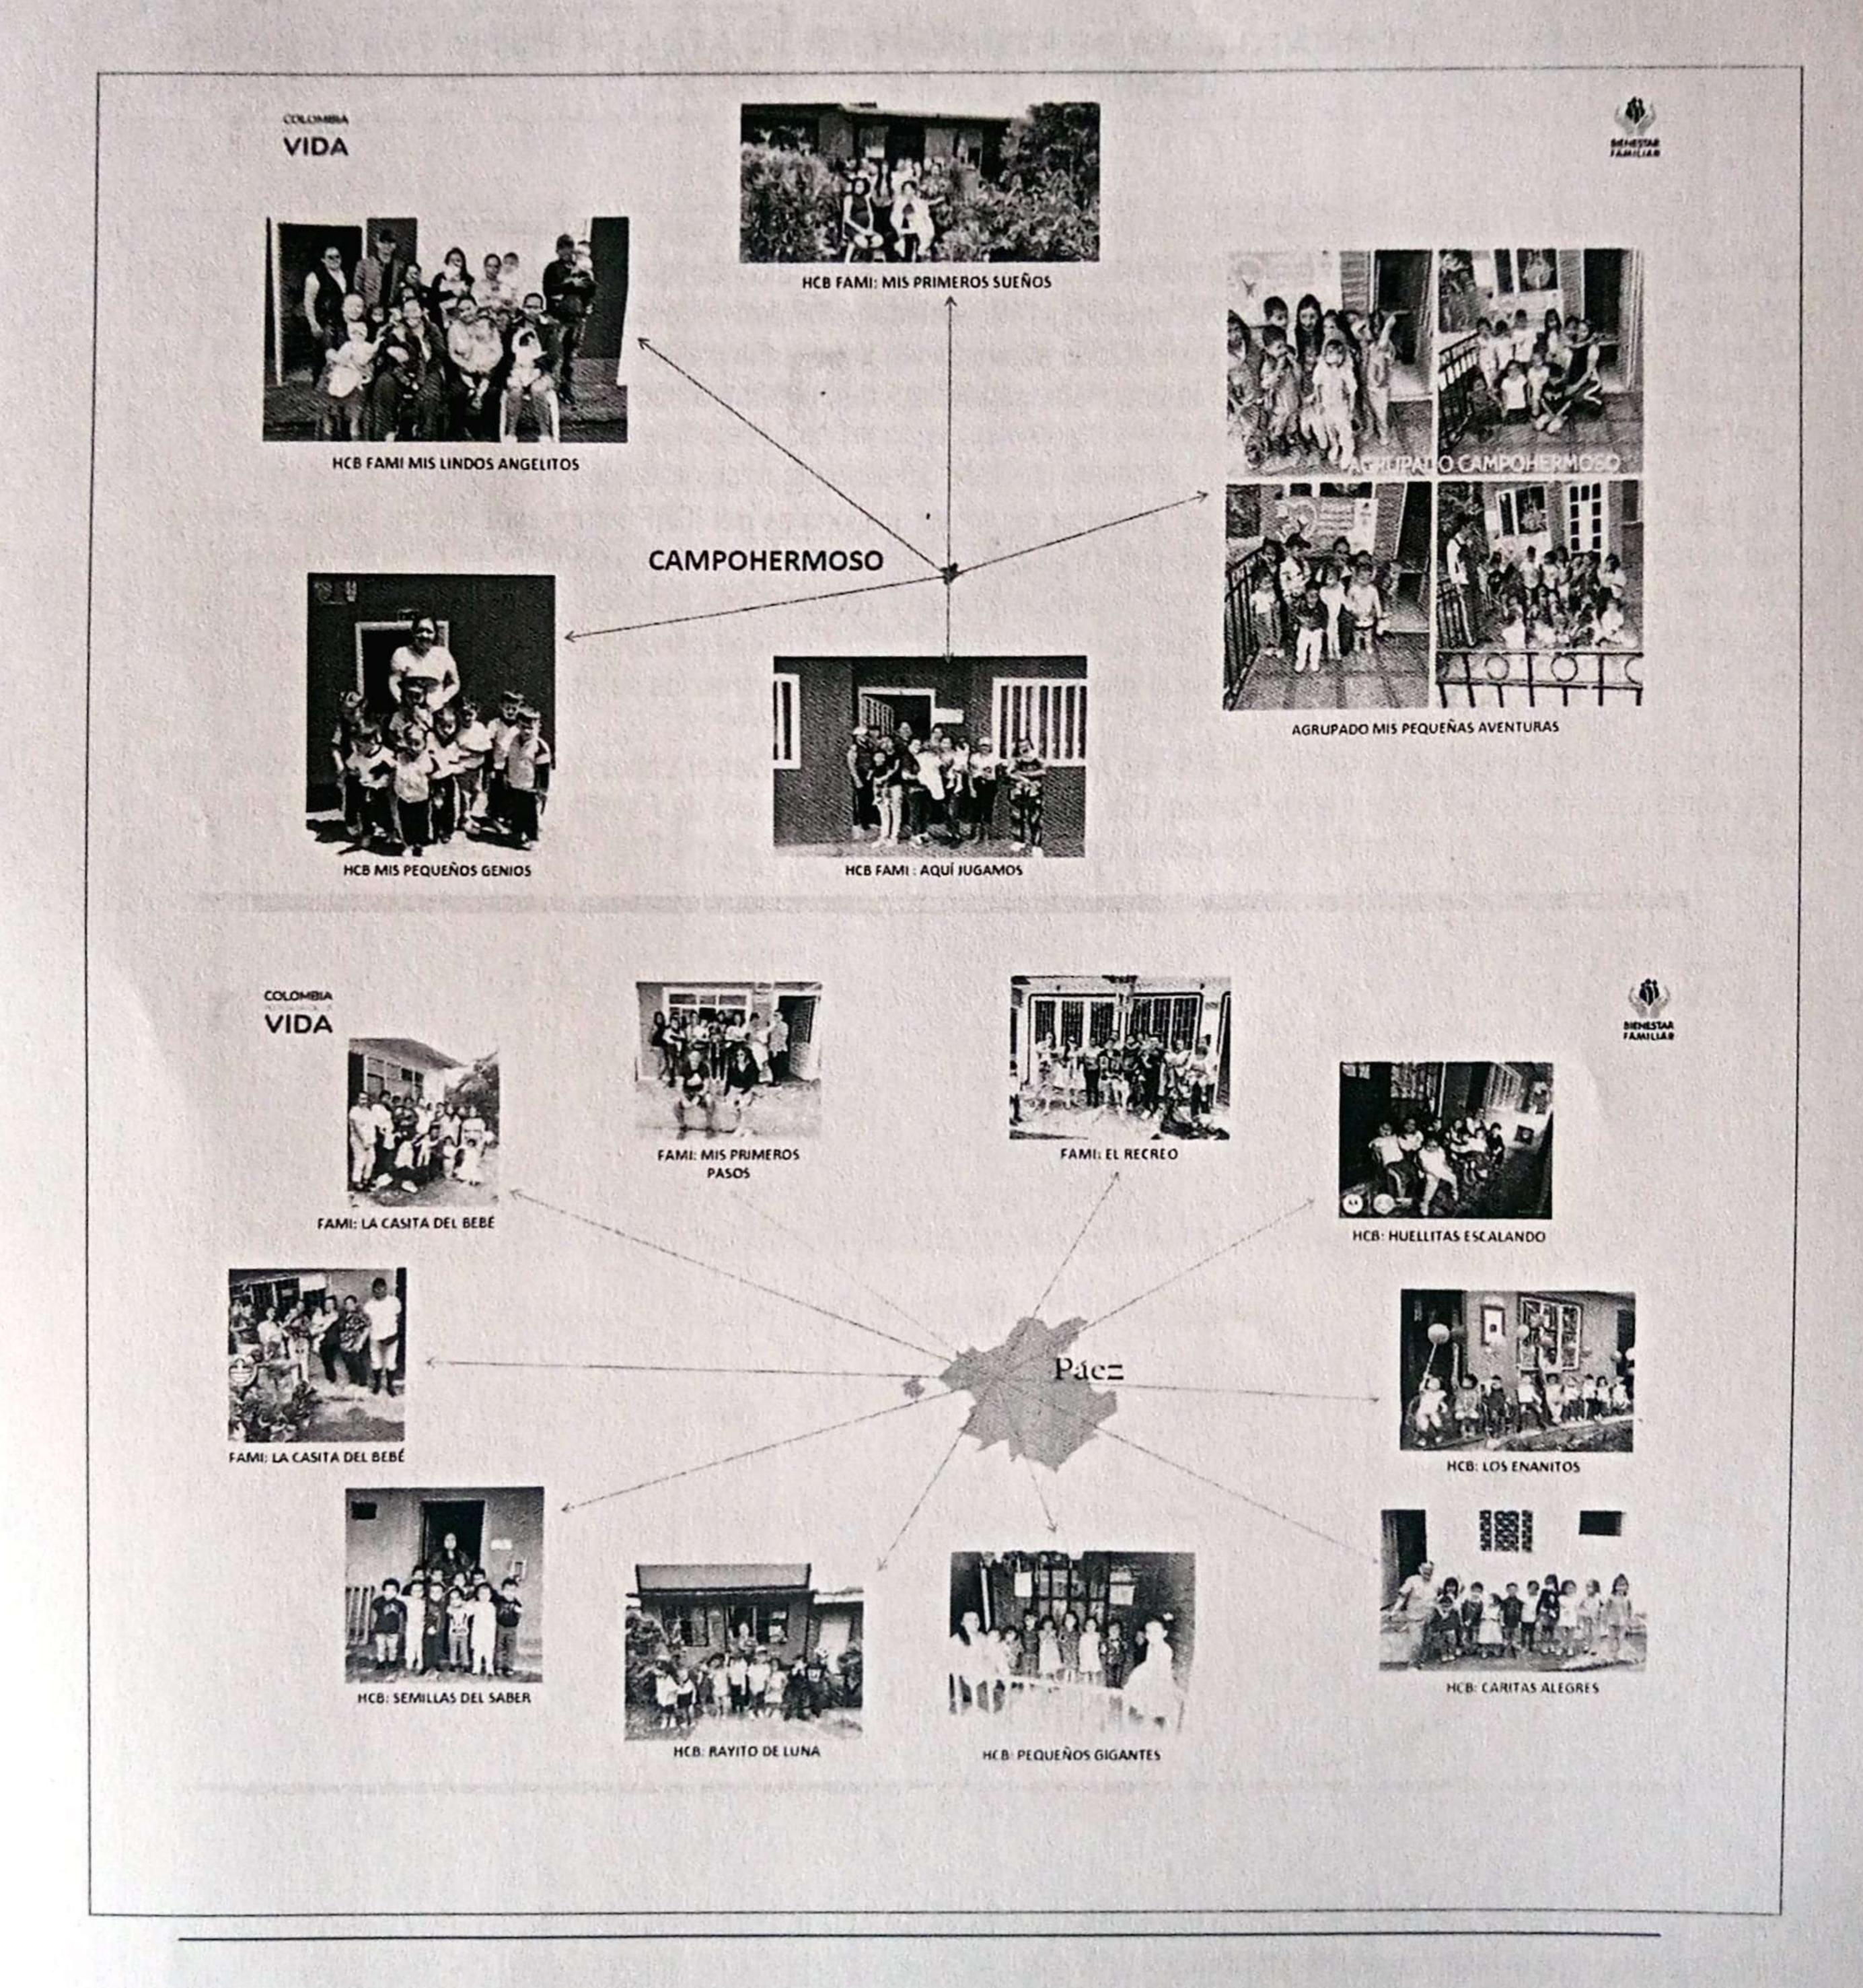

CENTRO ZONAL MIRAFLORES Y SU OFERTA INSTITUCIONAL

A través de evidencias fotográficas se hace un homenaje a cada una de las madres comunitarias y agentes educativas de los 6 municipios adscritos al centro zonal de Miraflores.

Se invita a todos los asistentes a continuar con la jornada haciendo un recorrido por los diferentes salones del Centro de Desarrollo Infantil para que observen las experiencias significativas y el trabajo realizado por cada una de las madres comunitarias y agentes educativas a través de los componentes de la primera infancia. Es por esto, que los asistentes se organizan y se inicia el recorrido, donde cada uno de los salones cuenta con un representante que socializa los trabajos realizados y cuenta las experiencias más representativas de sus municipios.