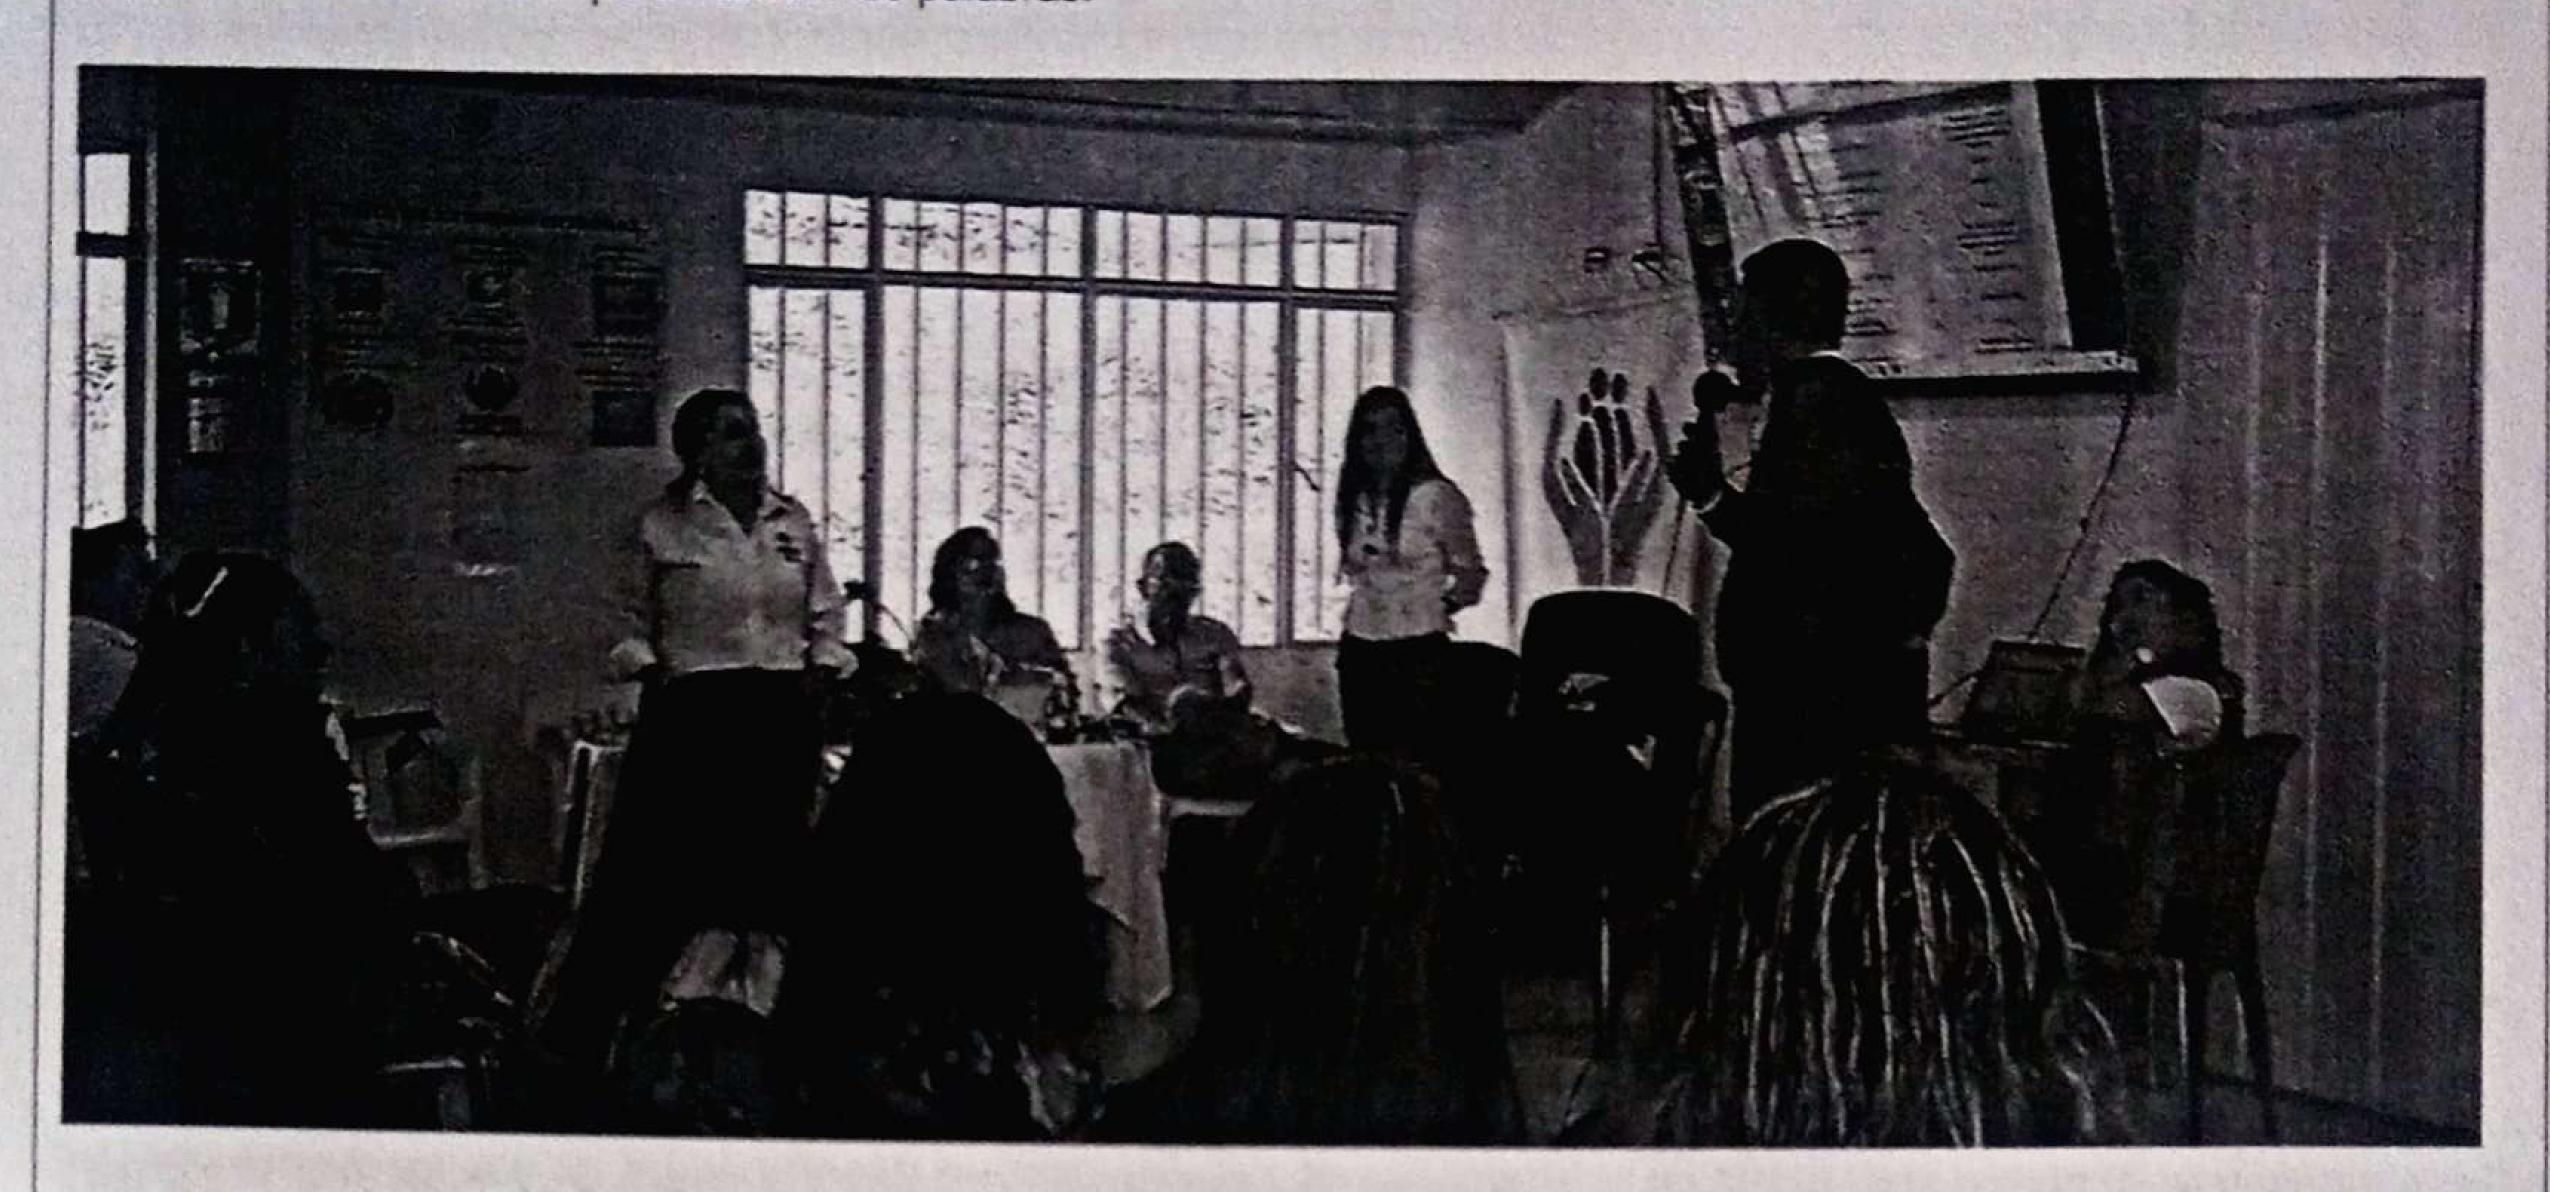

### FORMATO ACTA DE REUNIÓN O COMITÉ

F9.P1.MI

02/06/2023

BIENE

Versión 8

Página 2 de

BIENESTAR

Se da la bienvenida a cada uno de los asistentes al evento, agradeciendo por la participación en el evento de la mesa pública del Centro Zonal Miraflores, así mismo, se da la bienvenida a la Dra. Adriana del Pilar Camacho León, directora Regional del Instituto Colombiano de Bienestar Familiar, Boyacá. Se agradece la asistencia a los profesionales del Centro Zonal de Miraflores, madres comunitarias, agentes educativas, padres de familia y demás comunidad en general quienes hacen parte del evento de mesa pública.

Continuando el evento, se entona el Himno Nacional de la República de Colombia, Himno del Departamento de Boyacá, Himno del Municipio de Miraflores y el Himno del Instituto Colombiano de Bienestar Familiar.

La Dra. Adriana del Pilar Camacho, hace la apertura al evento, agradeciendo la participación y compromiso con las actividades programadas. Procede a hacer lectura por segunda vez del oficio enviado desde la Regional del ICBF, el cual debe ser leido antes del desarrollo de cualquier evento donde se encuentre asistencia masiva de personas, esto por estar en tiempo de "Ley de Garantías"